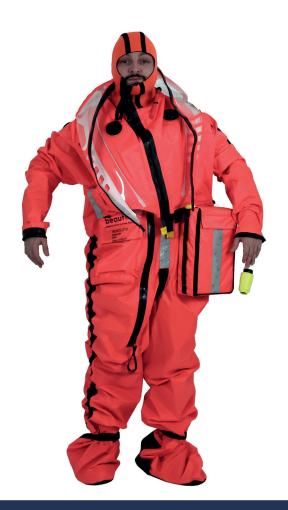

# beaufort

RESOLUTE SUBMARINE ESCAPE SURVIVAL EQUIPMENT

Fully welded suit with fully integrated welded liferaft

Fully welded integrated submarine escape system. The Submarine Escape Survival Equipment is a full-body welded garment designed for pressurised tower escape with thermal protection and a fully integrated welded singleseat liferaft for increased surface survivability.

## **BENEFITS**

- Buoyancy relief for reducing excess buoyancy in tower escape scenarios which easers the strain of remaining plugged into the air supply
- Greater thermal protection
- Increased visibility through an improved viewing panel increasing spatial awareness
- Integral neck seal to increase surface survival and reduce air and water ingress
- Fully integrated welded single seat liferaft offering over 24 hours of surface survival
- Non slip thermal soles supporting better protection and enhanced grip
- Increased hose size to reduce air wastage and improve performance