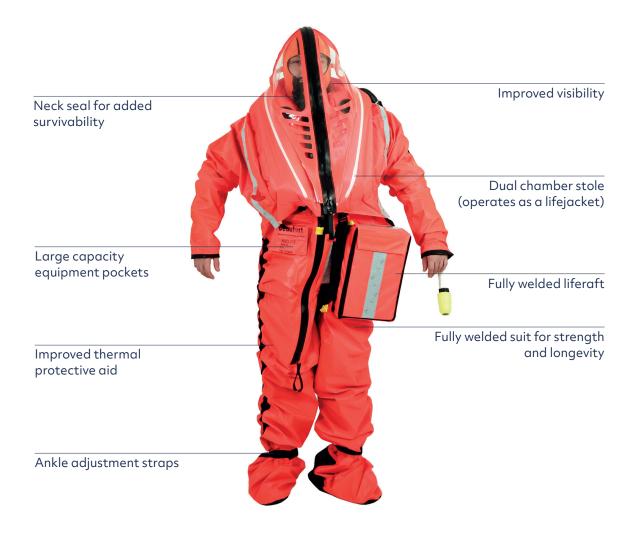

## **BENEFITS**

- Buoyancy relief for reducing excess buoyancy in tower escape scenarios which easers the strain of remaining plugged into the air supply
- Greater thermal protection
- Increased visibility through an improved viewing panel increasing spatial awareness
- Integral neck seal to increase surface survival and reduce air and water ingress
- Fully integrated welded single seat liferaft offering over 24 hours of surface survival
- Non slip thermal soles supporting better protection and enhanced grip
- Increased hose size to reduce air wastage and improve performance

#### **TECHNICAL DATA**

| RESOLUTE                   |                                                                                   |
|----------------------------|-----------------------------------------------------------------------------------|
| Safety at Depth            | Designed to escape from 300 meters                                                |
| Improved Air Usage         | Neck seal presents excess air into the suit improving air efficiency              |
| Rapid Ascent               | Provides over 300N of buoyancy                                                    |
| <b>Keeps Occupant Warm</b> | Improved thermal protection for improved survivability                            |
| <b>Excellent Buoyancy</b>  | Integral neck seal on the suit and a fully welded raft increases surface survival |